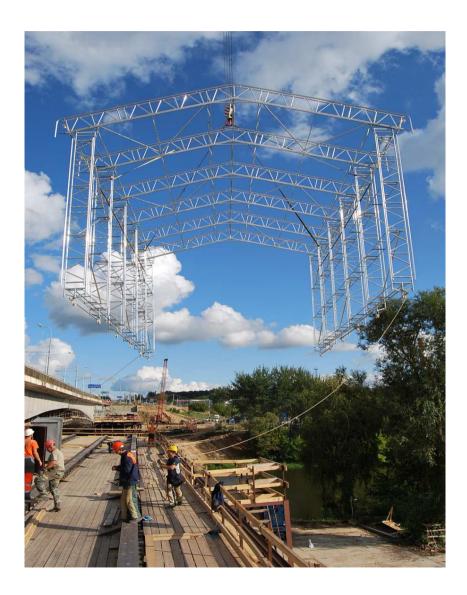

### HAKITEC® 750 Crane-lifted Temporary Roof

Crane lifting must be pre-specified, so that the roof stiffness and lifting frame requirements can be correctly designed.

### HAKITEC<sup>®</sup> 750 Crane-lifted Temporary Building