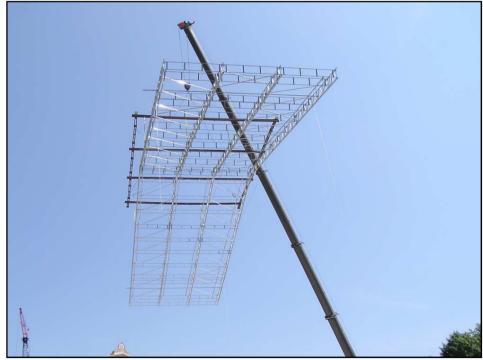

### HAKITEC® 750 Crane-lifted Temporary Roof

Crane lifting must be pre-specified, so that the roof stiffness and lifting frame requirements can be correctly designed.

### HAKITEC<sup>®</sup> 750 Crane-lifted Temporary Building