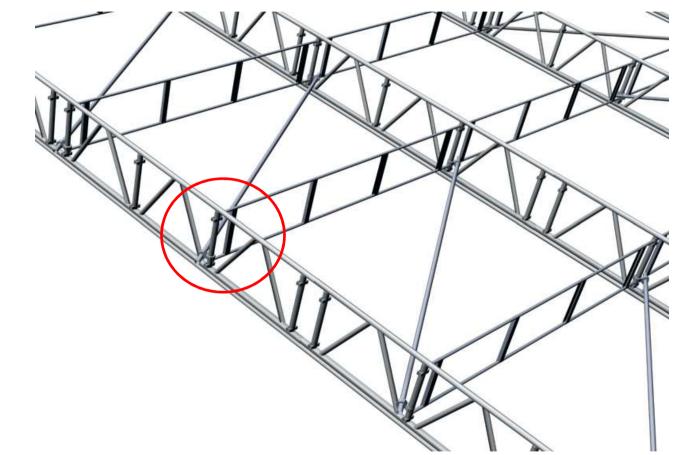

#### HAKITEC<sup>®</sup> 750 truss framework is quick to erect

The unique HAKITEC<sup>®</sup> 750 beam design incorporates a lacing & bracing system which facilitates quick and simple erection and dismantling.

### HAKITEC<sup>®</sup> 750 Beam lacing system

#### HAKITEC<sup>®</sup> 750 Beam bracing system