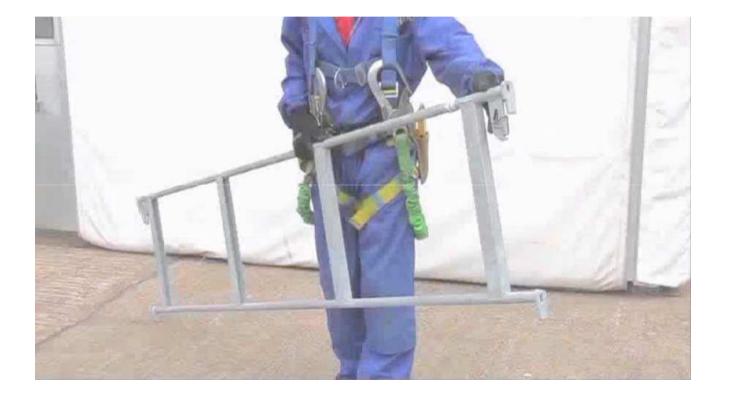

### Safe systems of work

□ HAKITEC 750 can be erected from a fully guarded platform