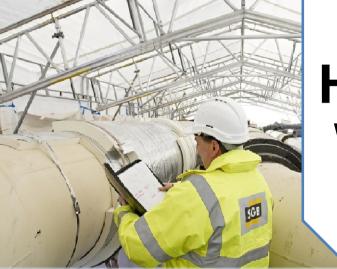

### Safe systems of work

□ HAKITEC 750 can be erected from a fully guarded platform