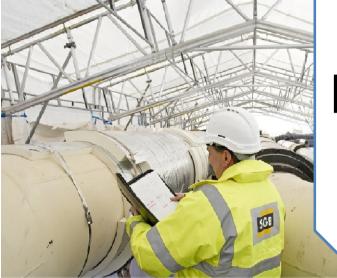

#### HAKITEC® 750 sheeting method

#### **HAKITEC®** 750 sheeting method

Enlarged Detail of Lay-Flat Pocket at Sheet Ends

Polyester **Base Fabric:** Coating: PVC Coated weight: Maximum load: Flame retardant:

610gms/sq.m 4.5kN/sq.m BS 5438 2A

#### HAKITEC<sup>®</sup> 750 sheeting method

#### HAKITEC<sup>®</sup> 750 rollout method