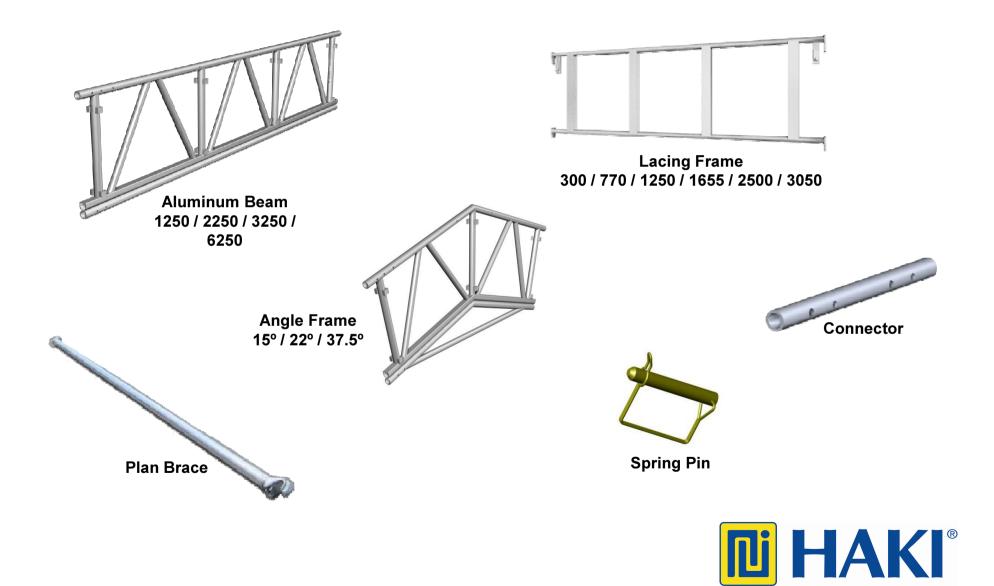

- Safer working environment
- Maintain/improve production programme
- Provide controlled environment for application of special materials
- Reduces risk of damage to valuable materials



# HAKITEC® 750 Applications

#### **Temporary Buildings**







#### Construction



#### Infrastructure

#### H-H-







Aircraft



#### HAKITEC<sup>®</sup> 750 truss framework is quick to erect

The unique HAKITEC<sup>®</sup> 750 beam design incorporates a lacing & bracing system which facilitates quick and simple erection and dismantling.





#### HAKITEC® 750 product options



#### HAKITEC® 750 Beam





#### HAKITEC<sup>®</sup> 750 Beam connection





### HAKITEC<sup>®</sup> 750 Beam lacing system





#### HAKITEC<sup>®</sup> 750 Beam bracing system





#### HAKITEC® 750 Main Components



#### HAKITEC® 750 sheeting method



#### **HAKITEC®** 750 sheeting method



Enlarged Detail of Lay-Flat Pocket at Sheet Ends

Polyester **Base Fabric:** Coating: PVC Coated weight: Maximum load: Flame retardant:

610gms/sq.m 4.5kN/sq.m BS 5438 2A

(no flame or afterglow)



#### HAKITEC<sup>®</sup> 750 sheeting method





#### HAKITEC<sup>®</sup> 750 rollout method





### Safe systems of work

□ HAKITEC 750 can be erected from a fully guarded platform







#### HAKITEC® 750 Temporary Roof





### HAKITEC<sup>®</sup> 750 Temporary Buildings





### HAKITEC<sup>®</sup> 750 Mobile Temporary Buildings





### HAKITEC® 750 Crane-lifted Temporary Roof



Crane lifting must be pre-specified, so that the roof stiffness and lifting frame requirements can be correctly designed.





###