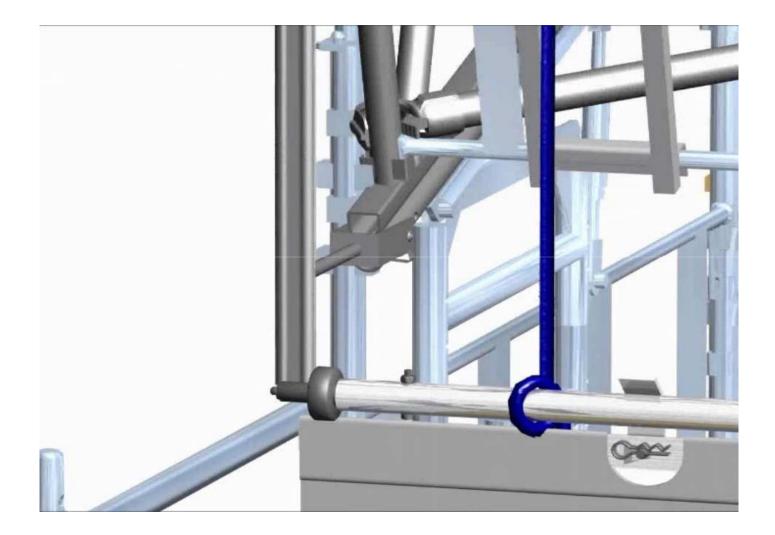

#### HAKITEC<sup>®</sup> 750 truss framework is quick to erect

The unique HAKITEC<sup>®</sup> 750 beam design incorporates a lacing & bracing system which facilitates quick and simple erection and dismantling.





#### HAKITEC® 750 product options



#### HAKITEC® 750 Beam





#### HAKITEC<sup>®</sup> 750 Beam connection





### HAKITEC<sup>®</sup> 750 Beam lacing system





#### HAKITEC<sup>®</sup> 750 Beam bracing system





#### HAKITEC® 750 Main Components



#### HAKITEC® 750 sheeting method



#### **HAKITEC®** 750 sheeting method



Enlarged Detail of Lay-Flat Pocket at Sheet Ends

Polyester **Base Fabric:** Coating: PVC Coated weight: Maximum load: Flame retardant:

610gms/sq.m 4.5kN/sq.m BS 5438 2A

(no flame or afterglow)



#### HAKITEC<sup>®</sup> 750 sheeting method





#### HAKITEC<sup>®</sup> 750 rollout method





### Safe systems of work

□ HAKITEC 750 can be erected from a fully guarded platform







#### HAKITEC® 750 Temporary Roof





### HAKITEC<sup>®</sup> 750 Temporary Buildings





### HAKITEC<sup>®</sup> 750 Mobile Temporary Buildings





### HAKITEC® 750 Crane-lifted Temporary Roof



Crane lifting must be pre-specified, so that the roof stiffness and lifting frame requirements can be correctly designed.





### HAKITEC<sup>®</sup> 750 Crane-lifted Temporary Building







### HAKITEC<sup>®</sup> 750 Mobile Temporary Roof









#### HAKITEC® 750 Temporary Polygonal Roof



Polygonal shape reduces the height of the support scaffold and increases the possible roof span.





### HAKITEC<sup>®</sup> 750 Mobile Temporary Roof