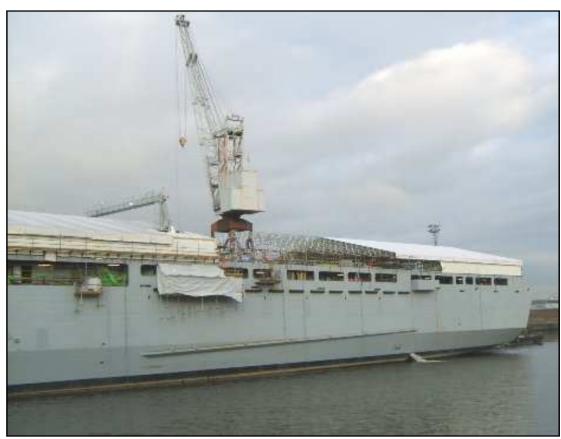

hod





### Safe systems of work

□ HAKITEC 750 can be erected from a fully guarded platform







#### HAKITEC® 750 Temporary Roof





### HAKITEC<sup>®</sup> 750 Temporary Buildings





### HAKITEC<sup>®</sup> 750 Mobile Temporary Buildings





### HAKITEC® 750 Crane-lifted Temporary Roof



Crane lifting must be pre-specified, so that the roof stiffness and lifting frame requirements can be correctly designed.





### HAKITEC<sup>®</sup> 750 Crane-lifted Temporary Building







### HAKITEC<sup>®</sup> 750 Mobile Temporary Roof









#### HAKITEC® 750 Temporary Polygonal Roof



Polygonal shape reduces the height of the support scaffold and increases the possible roof span.





### HAKITEC<sup>®</sup> 750 Mobile Temporary Roof





# HAKITEC<sup>®</sup> 750 in shipyards









## HAKITEC® Vertical Containment

Vertical containment can be applied to any scaffolding system





#### HAKITEC® 750 Shelters









#### Unusual shapes!











# HAKITEC® 750 Mobile Temporary Roof





## HAKISPAN® 750



HAKITEC<sup>®</sup> 750 truss components can also be used for suspended and bridged access.



#### HAKISPAN® 750



HAKITEC<sup>®</sup> 750 truss components can also be used for suspended and bridged access.



#### Estimating programme and design support





#### Increased productivity



- Production rate of between 6-10m<sup>2</sup> per man hour is regularly achieved with HAKITEC<sup>®</sup> 750
- Major productivity improvements come from overall programme benefits



# The advantage of **HAKI**TEC<sup>®</sup> 750

- Allows all-year-round and all-day wor