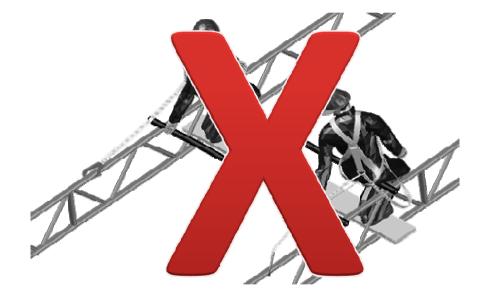

### Safe systems of work

□ HAKITEC 750 can be erected from a fully guarded platform