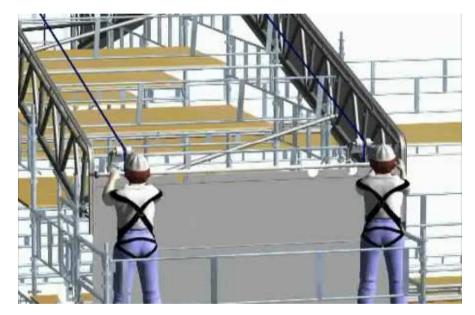

### Safe systems of work

□ HAKITEC 750 can be erected from a fully guarded platform