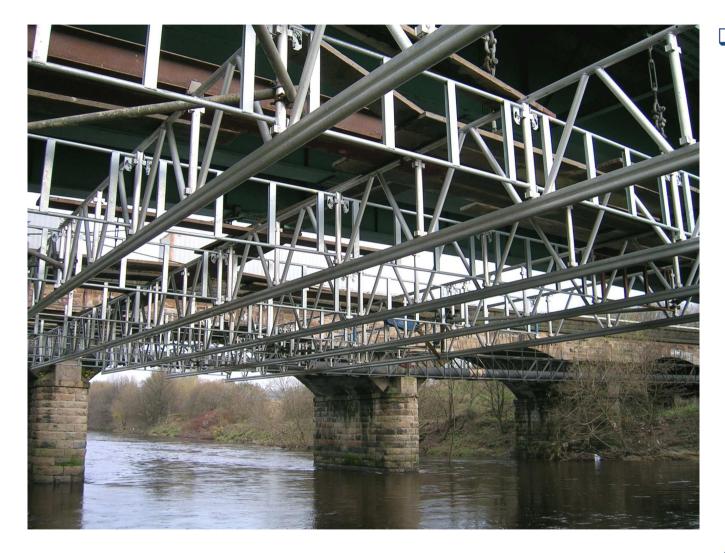

## HAKISPAN® 750

HAKITEC<sup>®</sup> 750 truss components can also be used for suspended and bridged access.

#### HAKISPAN® 750

HAKITEC<sup>®</sup> 750 truss components can also be used for suspended and bridged access.