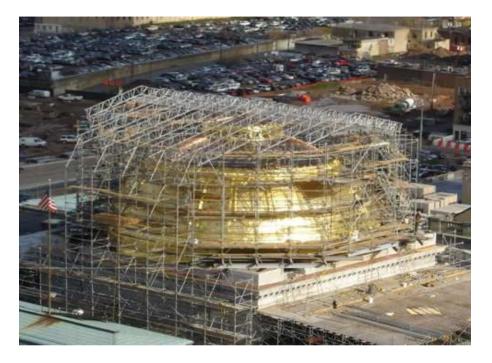

750 Temporary Buildings





### HAKITEC<sup>®</sup> 750 Mobile Temporary Buildings





### HAKITEC® 750 Crane-lifted Temporary Roof



Crane lifting must be pre-specified, so that the roof stiffness and lifting frame requirements can be correctly designed.





### HAKITEC<sup>®</sup> 750 Crane-lifted Temporary Building







### HAKITEC<sup>®</sup> 750 Mobile Temporary Roof









#### HAKITEC® 750 Temporary Polygonal Roof



Polygonal shape reduces the height of the support scaffold and increases the possible roof span.





### HAKITEC<sup>®</sup> 750 Mobile Temporary Roof





# HAKITEC<sup>®</sup> 750 in shipyards









## HAKITEC® Vertical Containment

Vertical containment can be applied to any scaffolding system





#### HAKITEC® 750 Shelters









#### Unusual shapes!











# HAKITEC® 750 Mobile Temporary Roof





## HAKISPAN® 750



HAKITEC<sup>®</sup> 750 truss components can also be used for suspended and bridged access.



#### HAKISPAN® 750



HAKITEC<sup>®</sup> 750 truss components can also be used for suspended and bridged access.



#### Estimating programme and design support





#### Increased productivity



- Production rate of between 6-10m<sup>2</sup> per man hour is regularly achieved with HAKITEC<sup>®</sup> 750
- Major productivity improvements come from overall programme benefits



# The advantage of **HAKI**TEC<sup>®</sup> 750

- Allows all-year-round and all-day working
- Unique beam design enables
  - □ Large clear spans
  - □ Fast erection and dismantling
- □ Few components, simple to understand and erect
- Roll out method