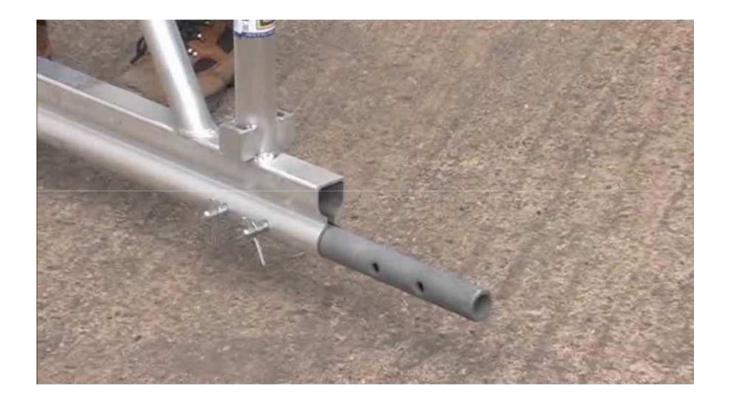

, safer employees, increased profits



#### **HAKI**TEC<sup>®</sup> 750 can be used to:

Keep bad weather out; or



Keep hazardous materials in



- Safer working environment
- Maintain/improve production programme
- Provide controlled environment for application of special materials
- Reduces risk of damage to valuable materials



# HAKITEC® 750 Applications

#### **Temporary Buildings**







#### Construction



#### Infrastructure

#### H-H-







Aircraft



#### HAKITEC<sup>®</sup> 750 truss framework is quick to erect

The unique HAKITEC<sup>®</sup> 750 beam design incorporates a lacing & bracing system which facilitates quick and simple erection and dismantling.





#### HAKITEC® 750 product options



#### HAKITEC® 750 Beam





#### HAKITEC<sup>®</sup> 750 Beam connection





### HAKITEC<sup>®</sup> 750 Beam lacing system





#### HAKITEC<sup>®</sup> 750 Beam bracing system





#### HAKITEC® 750 Main Components



#### HAKITEC® 750 sheeting method



#### **HAKITEC®** 750 sheeting method



Enlarged Detail of Lay-Flat Pocket at Sheet Ends

Polyester **Base Fabric:** Coating: PVC Coated weight: Maximum load: Flame retardant:

610gms/sq.m 4.5kN/sq.m BS 5438 2A

(no flame or afterglow)



#### HAKITEC<sup>®</sup> 750 sheeting method





#### HAKITEC<sup>®</sup> 750 rollout method





### Safe systems of work

□ HAKITEC 750 can be erected from a fully guarded platform







#### HAKITEC® 750 Temporary Roof





### HAKITEC<sup>®</sup> 750 Temporary Buildings





### HAKITEC<sup>®</sup> 750 Mobile Temporary Buildings





### HAKITEC® 750 Crane-lifted Temp