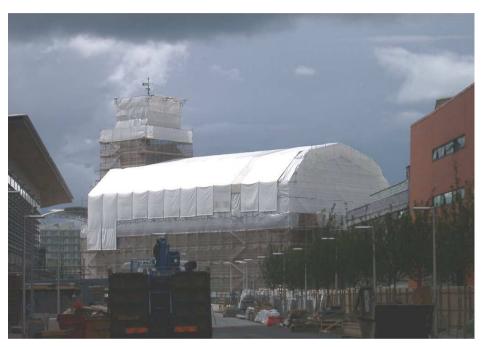

PVC Coated weight: Maximum load: Flame retardant:

610gms/sq.m 4.5kN/sq.m BS 5438 2A

(no flame or afterglow)



#### HAKITEC<sup>®</sup> 750 sheeting method





#### HAKITEC<sup>®</sup> 750 rollout method





### Safe systems of work

□ HAKITEC 750 can be erected from a fully guarded platform







#### HAKITEC® 750 Temporary Roof





### HAKITEC<sup>®</sup> 750 Temporary Buildings





### HAKITEC<sup>®</sup> 750 Mobile Temporary Buildings





### HAKITEC® 750 Crane-lifted Temporary Roof



Crane lifting must be pre-specified, so that the roof stiffness and lifting frame requirements can be correctly designed.





### HAKITEC<sup>®</sup> 750 Crane-lifted Temporary Building







### HAKITEC<sup>®</sup> 750 Mobile Temporary Roof









#### HAKITEC® 750 Temporary Polygonal Roof



Polygonal shape reduces the height of the support scaffold and increases the possible roof span.





### HAKITEC<sup>®</sup> 750 Mobile Temporary Roof





# HAKITEC<sup>®</sup> 750 in shipyards









## HAKITEC® Vertical Containment

Vertical containment can be applied to any scaffolding system





#### HAKITEC® 750 Shelters









#### Unusual shapes!











# HAKITEC® 750 Mobile Temporary Roof





## HAKISPAN® 750



HAKITEC<sup>®</sup> 750 truss components can also be used for suspended and bridged access.



#### HAKISPAN® 750



HAKITEC<sup>®</sup> 750 truss components can also be used for suspended and bridged access.



#### Estimating programme and design support





#### Increased productivity



- Production rate of between 6-10m<sup>2</sup> per man hour is regula