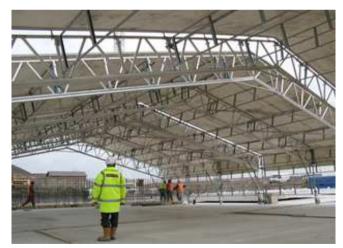

#### HAKITEC<sup>®</sup> 750 truss framework is quick to erect

The unique HAKITEC<sup>®</sup> 750 beam design incorporates a lacing & bracing system which facilitates quick and simple erection and dismantling.

#### HAKITEC® 750 Main Components