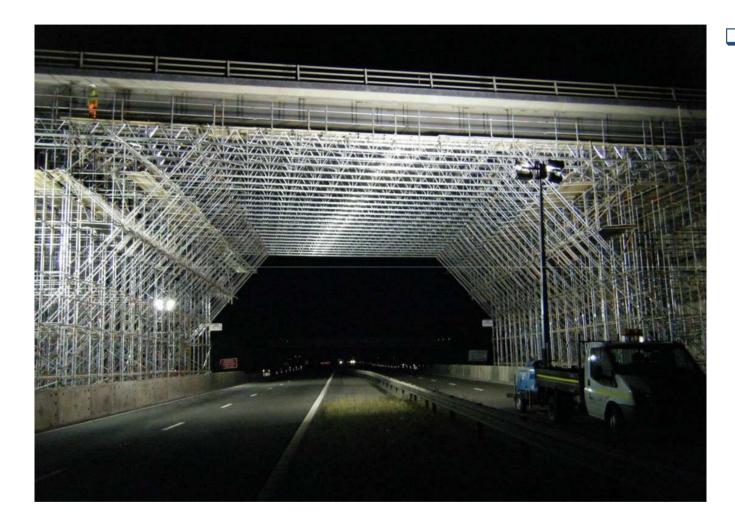

ary Buildings





### HAKITEC® 750 Crane-lifted Temporary Roof



Crane lifting must be pre-specified, so that the roof stiffness and lifting frame requirements can be correctly designed.





### HAKITEC<sup>®</sup> 750 Crane-lifted Temporary Building







### HAKITEC<sup>®</sup> 750 Mobile Temporary Roof









#### HAKITEC® 750 Temporary Polygonal Roof



Polygonal shape reduces the height of the support scaffold and increases the possible roof span.





### HAKITEC<sup>®</sup> 750 Mobile Temporary Roof





# HAKITEC<sup>®</sup> 750 in shipyards









## HAKITEC® Vertical Containment

Vertical containment can be applied to any scaffolding system





#### HAKITEC® 750 Shelters









#### Unusual shapes!











# HAKITEC® 750 Mobile Temporary Roof





## HAKISPAN® 750



HAKITEC<sup>®</sup> 750 truss components can also be used for suspended and bridged access.



#### HAKISPAN® 750



HAKITEC<sup>®</sup> 750 truss components can also be used for suspended and bridged access.



#### Estimating programme and design support





#### Increased productivity



- Production rate of between 6-10m<sup>2</sup> per man hour is regularly achieved with HAKITEC<sup>®</sup> 750
- Major productivity improvements come from overall programme benefits



# The advantage of **HAKI**TEC<sup>®</sup> 750

- Allows all-year-round and all-day working
- Unique beam design enables
  - □ Large clear spans
  - □ Fast erection and dismantling
- □ Few components, simple to understand and erect
- Roll out method of erection fully guarded platform at all times
- Crane lift-able
- Co