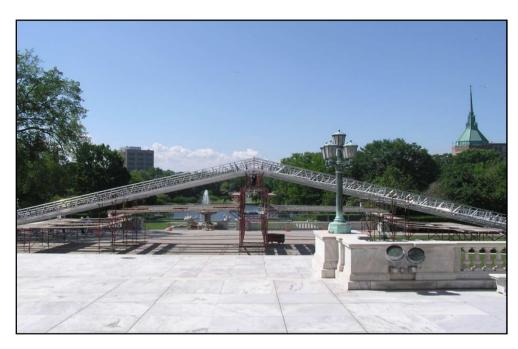

## HAKISPAN® 750

HAKITEC<sup>®</sup> 750 truss components can also be used for suspended and bridged access.

#### HAKISPAN® 750

HAKITEC<sup>®</sup> 750 truss components can also be used for suspended and bridged access.