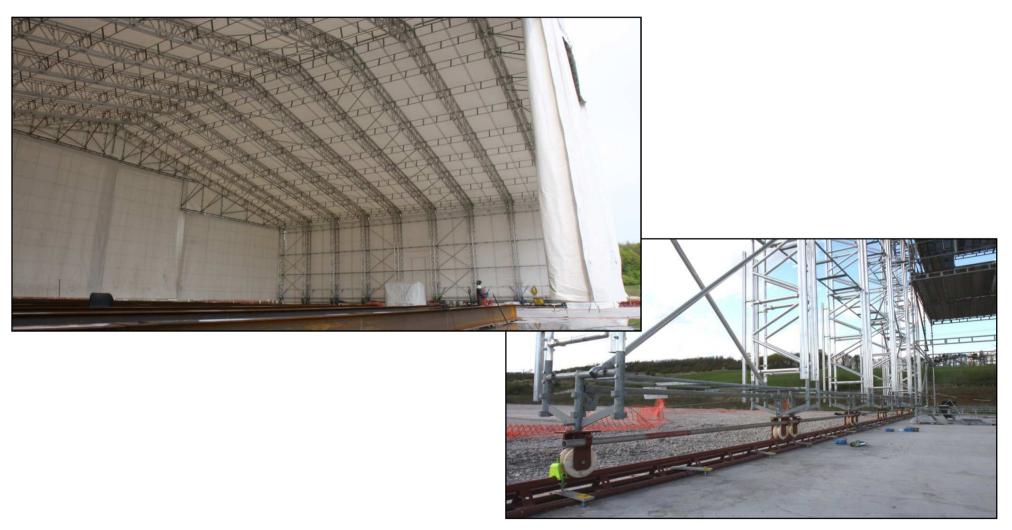

#### HAKITEC<sup>®</sup> 750 truss framework is quick to erect

The unique HAKITEC<sup>®</sup> 750 beam design incorporates a lacing & bracing system which facilitates quick and simple erection and dismantling.

#### HAKITEC® 750 Beam

#### HAKITEC<sup>®</sup> 750 Beam connection

### HAKITEC<sup>®</sup> 750 Beam lacing system

#### HAKITEC<sup>®</sup> 750 Beam bracing system

#### HAKITEC® 750 Main Components