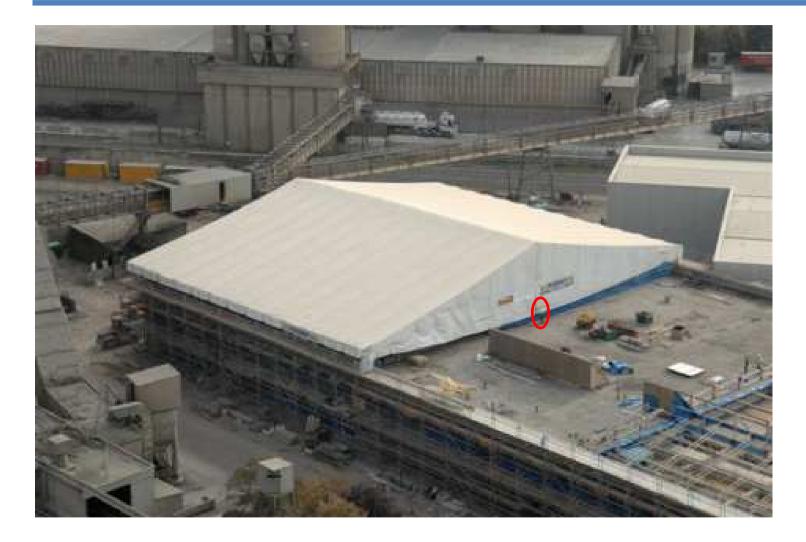

sup> 750 Mobile Temporary Buildings





### HAKITEC® 750 Crane-lifted Temporary Roof



Crane lifting must be pre-specified, so that the roof stiffness and lifting frame requirements can be correctly designed.





### HAKITEC<sup>®</sup> 750 Crane-lifted Temporary Building







### HAKITEC<sup>®</sup> 750 Mobile Temporary Roof









#### HAKITEC® 750 Temporary Polygonal Roof



Polygonal shape reduces the height of the support scaffold and increases the possible roof span.





### HAKITEC<sup>®</sup> 750 Mobile Temporary Roof





# HAKITEC<sup>®</sup> 750 in shipyards









## HAKITEC® Vertical Containment

Vertical containment can be applied to any scaffolding system





#### HAKITEC® 750 Shelters









#### Unusual shapes!











# HAKITEC® 750 Mobile Temporary Roof





## HAKISPAN® 750



HAKITEC<sup>®</sup> 750 truss components can also be used for suspended and bridged access.



#### HAKISPAN® 750



HAKITEC<sup>®</sup> 750 truss components can also be used for suspended and bridged access.



#### Estimating programme and design support





#### Increased productivity



- Production rate of between 6-10m<sup>2</sup> per man hour is regularly achieved with HAKITEC<sup>®</sup> 750
- Major productivity improvements come from overall programme benefits



# The advantage of **HAKI**TEC<sup>®</sup> 750

- Allows all-year-round and all-day working
- Unique beam design enables
  - □ Large clear spans
  - □ Fast erection and dismantling
- □ Few components, simple to understand and erect
- Roll out method of erection fully guarded platform at all times