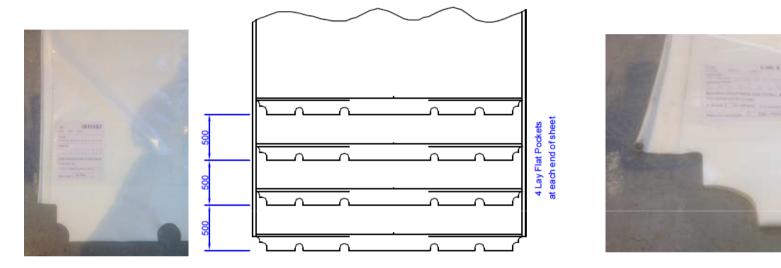

#### **HAKITEC®** 750 sheeting method

Enlarged Detail of Lay-Flat Pocket at Sheet Ends

Polyester **Base Fabric:** Coating: PVC Coated weight: Maximum load: Flame retardant:

610gms/sq.m 4.5kN/sq.m BS 5438 2A

(no flame or afterglow)