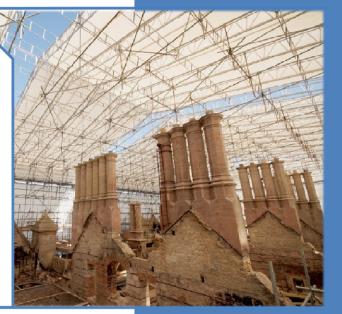

tivity



- Production rate of between 6-10m<sup>2</sup> per man hour is regularly achieved with HAKITEC<sup>®</sup> 750
- Major productivity improvements come from overall programme benefits



# The advantage of **HAKI**TEC<sup>®</sup> 750

- Allows all-year-round and all-day working
- Unique beam design enables
  - □ Large clear spans
  - □ Fast erection and dismantling
- □ Few components, simple to understand and erect
- Roll out method of erection fully guarded platform at all times
- Crane lift-able
- Compatible with any scaffold system
- □ Versatile design for a range applications, reusable, multifunctional
- Erection training and guidance on specification, installation and design



# There's no bad weather!



# HAKITEC<sup>®</sup> 750

Weather Protection and Containment Systems



Bernard Podlinski VP Global Business HAKI AB