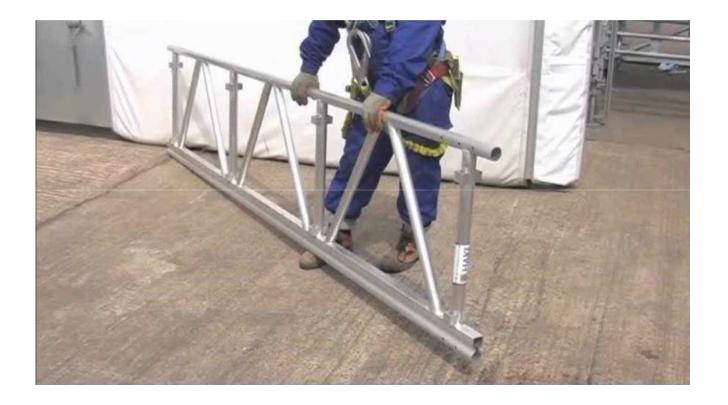

#### HAKITEC<sup>®</sup> 750 truss framework is quick to erect

The unique HAKITEC<sup>®</sup> 750 beam design incorporates a lacing & bracing system which facilitates quick and simple erection and dismantling.

### Safe systems of work

□ HAKITEC 750 can be erected from a fully guarded platform