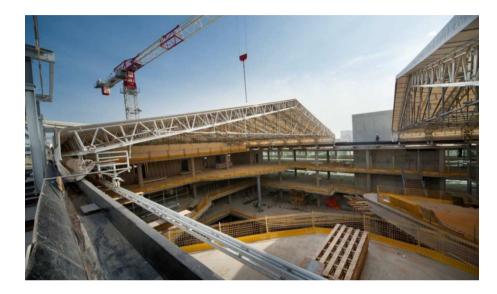

at Sheet Ends

Polyester **Base Fabric:** Coating: PVC Coated weight: Maximum load: Flame retardant:

610gms/sq.m 4.5kN/sq.m BS 5438 2A

(no flame or afterglow)



#### HAKITEC<sup>®</sup> 750 sheeting method





#### HAKITEC<sup>®</sup> 750 rollout method





### Safe systems of work

□ HAKITEC 750 can be erected from a fully guarded platform







#### HAKITEC® 750 Temporary Roof





### HAKITEC<sup>®</sup> 750 Temporary Buildings





### HAKITEC<sup>®</sup> 750 Mobile Temporary Buildings





### HAKITEC® 750 Crane-lifted Temporary Roof



Crane lifting must be pre-specified, so that the roof stiffness and lifting frame requirements can be correctly designed.





### HAKITEC<sup>®</sup> 750 Crane-lifted Temporary Building







### HAKITEC<sup>®</sup> 750 Mobile Temporary Roof









#### HAKITEC® 750 Temporary Polygonal Roof



Polygonal shape reduces the height of the support scaffold and increases the possible roof span.





### HAKITEC<sup>®</sup> 750 Mobile Temporary Roof





# HAKITEC<sup>®</sup> 750 in shipyards









## HAKITEC® Vertical Containment

Vertical containment can be applied to any scaffolding system





#### HAKITEC® 750 Shelters









#### Unusual shapes!











# HAKITEC® 750 Mobile Temporary Roof





## HAKISPAN® 750



HAKITEC<sup>®</sup> 750 truss components can also be used for suspended and bridged access.



#### HAKISPAN® 750



HAKITEC<sup>®</sup> 750 truss components can also be used for suspended and bridged access.



#### Estimating programme and design support





#### Increased productivity



- Production rate