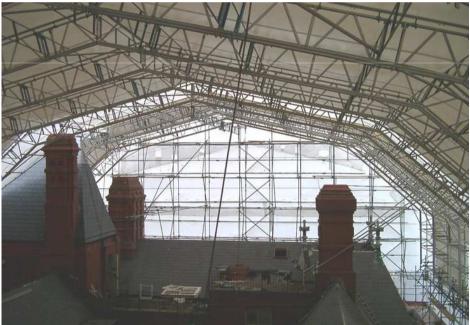

#### HAKITEC® 750 Temporary Polygonal Roof

Polygonal shape reduces the height of the support scaffold and increases the possible roof span.

#### Unusual shapes!