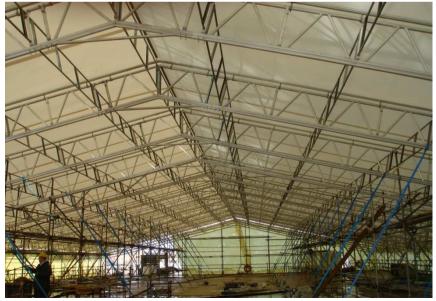

#### HAKITEC<sup>®</sup> 750 truss framework is quick to erect

The unique HAKITEC<sup>®</sup> 750 beam design incorporates a lacing & bracing system which facilitates quick and simple erection and dismantling.

#### HAKITEC® 750 Main Components