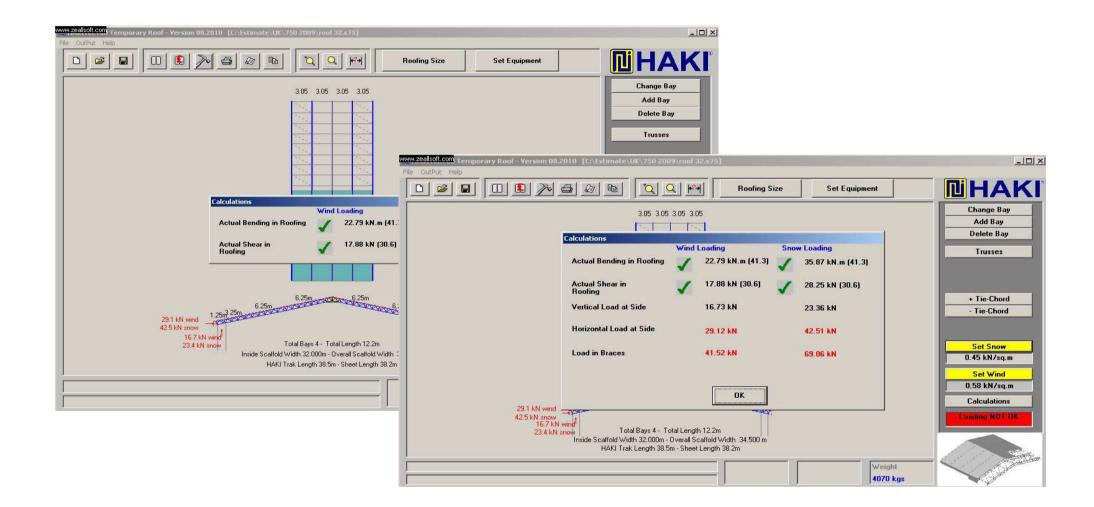

### HAKITEC<sup>®</sup> 750 Mobile Temporary Roof









#### HAKITEC® 750 Temporary Polygonal Roof



Polygonal shape reduces the height of the support scaffold and increases the possible roof span.





### HAKITEC<sup>®</sup> 750 Mobile Temporary Roof





# HAKITEC<sup>®</sup> 750 in shipyards









## HAKITEC® Vertical Containment

Vertical containment can be applied to any scaffolding system





#### HAKITEC® 750 Shelters









#### Unusual shapes!











# HAKITEC® 750 Mobile Temporary Roof





## HAKISPAN® 750



HAKITEC<sup>®</sup> 750 truss components can also be used for suspended and bridged access.



#### HAKISPAN® 750



HAKITEC<sup>®</sup> 750 truss components can also be used for suspended and bridged access.



#### Estimating programme and design support





#### Increased productivity



- Production rate of between 6-10m<sup>2</sup> per man hour is regularly achieved with HAKITEC<sup>®</sup> 750
- Major productivity improvements come from overall programme benefits



# The advantage of **HAKI**TEC<sup>®</sup> 750

- Allows all-year-round and all-day working
- Unique beam design enables
  - □ Large clear spans
  - □ Fast erection and dismantling
- □ Few components, simple to understand and erect
- Roll out method of erection fully guarded platform at all times
- Crane lift-able
- Compatible with any scaffold system
- □ Versatile design for a range applications, reusable, multifunctional
- Erection training and guidance on specification, installation and design



# There's no bad weather!



# HAKITEC<sup>®</sup> 750

Weather Protection