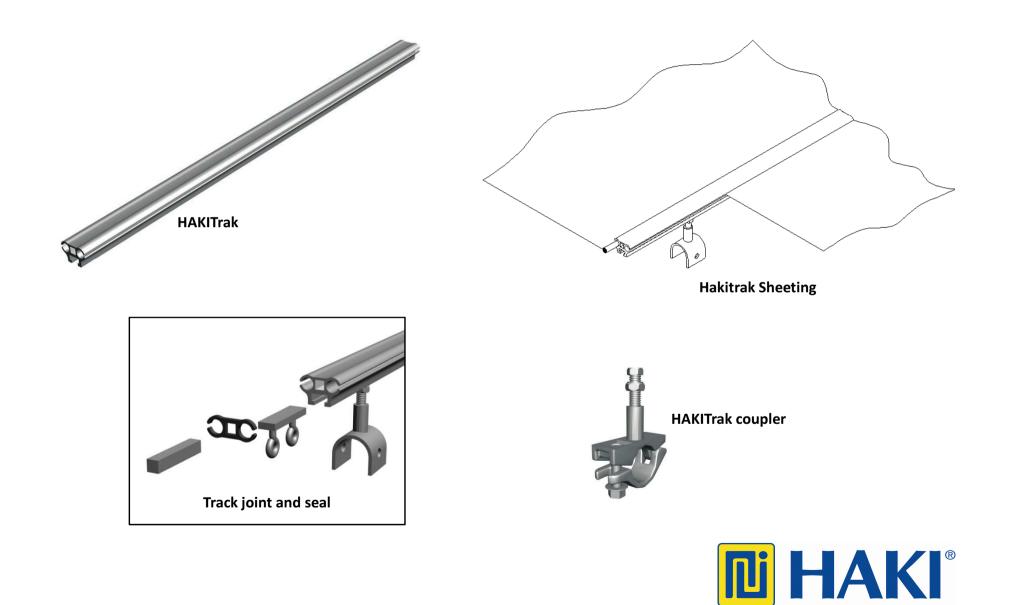

#### HAKITEC® 750 sheeting method

#### HAKITEC<sup>®</sup> 750 sheeting method

#### HAKITEC<sup>®</sup> 750 rollout method