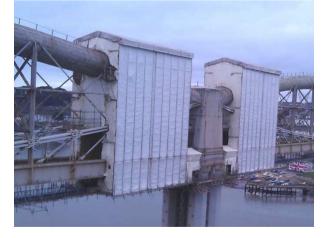

p> weather protection are the safest systems on the market
- Adaptable with maximum utilization of the same 7-10 basic components
- Productive with gains against other systems of at least 30%
- Expert with training, technical support and project engineered solutions

Decreased total project costs, fewer project delays, more satisfied clients, safer employees, increased profits



#### **HAKI**TEC<sup>®</sup> 750 can be used to:

Keep bad weather out; or



Keep hazardous materials in



- Safer working environment
- Maintain/improve production programme
- Provide controlled environment for application of special materials
- Reduces risk of damage to valuable materials



# HAKITEC® 750 Applications

#### **Temporary Buildings**







#### Construction



#### Infrastructure

#### H-H-







Aircraft



#### HAKITEC<sup>®</sup> 750 truss framework is quick to erect

The unique HAKITEC<sup>®</sup> 750 beam design incorporates a lacing & bracing system which facilitates quick and simple erection and dismantling.





#### HAKITEC® 750 product options



#### HAKITEC® 750 Beam





#### HAKITEC<sup>®</sup> 750 Beam connection





### HAKITEC<sup>®</sup> 750 Beam lacing system





#### HAKITEC<sup>®</sup> 750 Beam bracing system





#### HAKITEC® 750 Main Components



#### HAKITEC® 750 sheeting method



#### **HAKITEC®** 750 sheeting method



Enlarged Detail of Lay-Flat Pocket at Sheet Ends

Polyester **Base Fabric:** Coating: PVC Coated weight: Maximum load: Flame retardant:

610gms/sq.m 4.5kN/sq.m BS 5438 2A

(no flame or afterglow)



#### HAKITEC<sup>®</sup> 750 shee