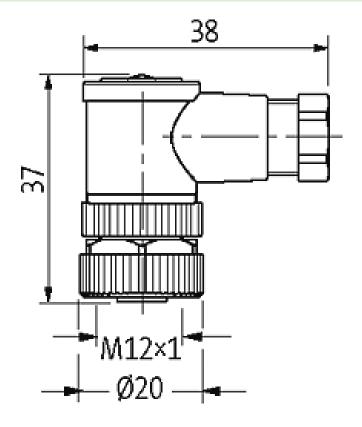

|
| Unit (piece)                    | 1                                                                 |
| Minimum order quantity (piece)  | 1                                                                 |
| Comments                        |                                                                   |

Plastic housings with good resistance against chemicals and oils. \\

The resistance to aggressive media should be individually tested for your application. Further details on request.

All data on this data sheet was compiled carefully.

Liability regarding correctness, completeness, and actuality is limited to gross negligence. Created: 08/13



stay connected

**Contact layout** 

# Female



## Circuit diagram





stay connected

### Dimension drawing