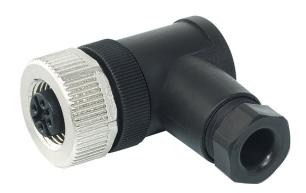

#### M12 female 90° field-wireable Replaced Art.-No. 27610

Female 90° 4-pole

Clamping range cable entry: 4...6 mm

Image

Vicarious picture