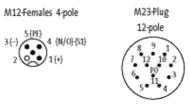

# **EXACT12, 8XM12, 4 POLE, CON. M23 12 POLE**

Without con. cable

8-way, 4-pole M23 plug connection 12-pole used with LED for digital PNP-signals 24 V DC

Plastic housings with good resistance against chemicals and oils. The resistance to aggressive media should be individually tested for your application. Further details on request.

## General data

stay connected

| Temperature range             | -20+75 °C                | ,, |
|-------------------------------|--------------------------|----|
|                               | 2576                     |    |
| Technical Data                |                          |    |
| Operating voltage             | 24 V DC                  |    |
| Operating current per contact | max. 4 A                 |    |
| Total current                 | max. 8 A                 |    |
| Protection                    | IP65/IP67                |    |
| Housing                       | Plastic, flame retardant |    |
| Contact layout                |                          |    |
| Contact 1                     | (+)                      |    |
| Contact 3                     | (-)                      |    |
| Contact 4                     | (NO)/(S1)                |    |
| Contact 5                     | (Earth)                  |    |
| Commercial data               |                          |    |
| country of origin             | DE                       |    |
| customs tariff number         | 85369010                 |    |
| minimum order quantity        | 1                        |    |