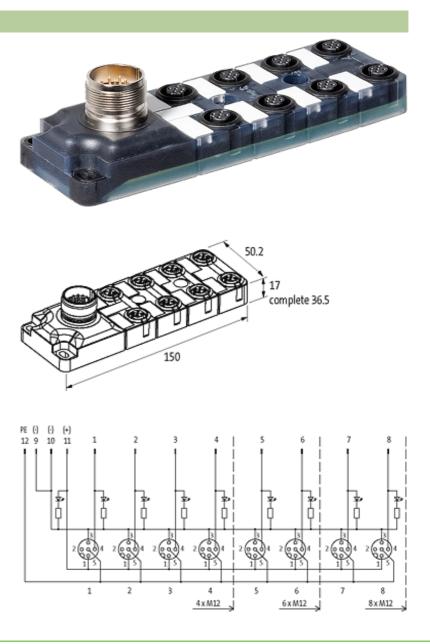

# **EXACT12, 8XM12, 4 POLE, CON. M23 12 POLE**

Without con. cable

8-way, 4-pole M23 plug connection 12-pole used with LED for digital PNP-signals 24 V DC

Plastic housings with good resistance against chemicals and oils. The resistance to aggressive media should be individually tested for your application. Further details on request.

#### Illustration

#### Product may differ from Image