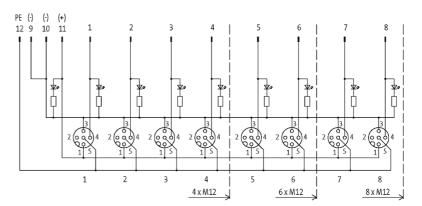

# **EXACT12, 8XM12, 4 POLE, CON. M23 12 POLE**

Without con. cable

8-way, 4-pole M23 plug connection 12-pole used with LED for digital PNP-signals 24 V DC

Plastic housings with good resistance against chemicals and oils. The resistance to aggressive media should be individually tested for your application. Further details on request.

## General data

stay connected

| Temperature range             | -20+75 °C                | ,, |
|-------------------------------|--------------------------|----|
|                               | 2576                     |    |
| Technical Data                |                          |    |
| Operating voltage             | 24 V DC                  |    |
| Operating current per contact | max. 4 A                 |    |
| Total current                 | max. 8 A                 |    |
| Protection                    | IP65/IP67                |    |
| Housing                       | Plastic, flame retardant |    |
| Contact layout                |                          |    |
| Contact 1                     | (+)                      |    |
| Contact 3                     | (-)                      |    |
| Contact 4                     | (NO)/(S1)                |    |
| Contact 5                     | (Earth)                  |    |
| Commercial data               |                          |    |
| country of origin             | DE                       |    |
| customs tariff number         | 85369010                 |    |
| minimum order quantity        | 1                        |    |