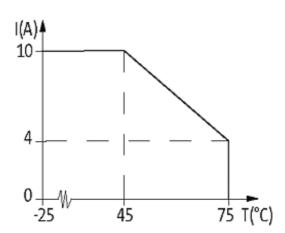

## General data

stay connected

| Temperature range             | -20+75 °C                | ,, |
|-------------------------------|--------------------------|----|
|                               | 2576                     |    |
| Technical Data                |                          |    |
| Operating voltage             | 24 V DC                  |    |
| Operating current per contact | max. 4 A                 |    |
| Total current                 | max. 8 A                 |    |
| Protection                    | IP65/IP67                |    |
| Housing                       | Plastic, flame retardant |    |
| Contact layout                |                          |    |
| Contact 1                     | (+)                      |    |
| Contact 3                     | (-)                      |    |
| Contact 4                     | (NO)/(S1)                |    |
| Contact 5                     | (Earth)                  |    |
| Commercial data               |                          |    |
| country of origin             | DE                       |    |
| customs tariff number         | 85369010                 |    |
| minimum order quantity        | 1                        |    |