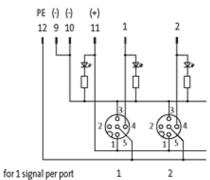

# **EXACT12, 8XM12, 4 POLE, CON. M23 12 POLE**

Without con. cable

8-way, 4-pole M23 plug connection 12-pole used with LED for digital PNP-signals 24 V DC

Plastic housings with good resistance against chemicals and oils. The resistance to aggressive media should be individually tested for your application. Further details on request.

## General data

stay connected

| Temperature range             | -20+75 °C                | ,, |
|-------------------------------|--------------------------|----|
|                               | 2576                     |    |
| Technical Data                |                          |    |
| Operating voltage             | 24 V DC                  |    |
| Operating current per contact | max. 4 A                 |    |
| Total current                 | max. 8 A                 |    |
| Protection                    | IP65/IP67                |    |
| Housing                       | Plastic, flame retardant |    |
| Contact layout                |                          |    |
| Contact 1                     | (+)                      |    |
| Contact 3                     | (-)                      |    |
| Contact 4                     | (NO)/(S1)                |    |
| Contact 5                     | (Earth)                  |    |
| Commercial data               |                          |    |
| country of origin             | DE                       |    |
| customs tariff number         | 85369010                 |    |
| minimum order quantity        | 1                        |    |