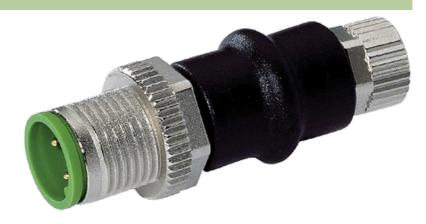

## Illustration

stay connected

Product may differ from Image

| Form                          |                                                                                  |
|-------------------------------|----------------------------------------------------------------------------------|
| Form                          | 42211                                                                            |
| Technical Data                |                                                                                  |
| Operating voltage             | max. 30 V AC/DC                                                                  |
| Operating current per contact | max. 4 A                                                                         |
| Material group                | IEC 60664-1, category I                                                          |
| Locking of ports              | Screw thread M8/M12 $\times$ 1 mm (recommended torque 0.4/0.6 Nm), self-securing |
| Compression gland             | M8 (SW9), M12 (SW13)                                                             |
| Protection                    | IP67 inserted and tightened (EN 60529)                                           |
| Locking material              | Zinc die casting, matte nickel plated                                            |
| Material                      | PUR                                                                              |
| General data                  |                                                                                  |
| Temperature range             | -25+85 °C                                                                        |
| Test isolation voltage        | 0.8 kVrms                                                                        |
| Pollution Degree              | 3                                                                                |
| Commercial data               |                                                                                  |
| country of origin             | DE                                                                               |
| customs tariff number         | 85369010                                                                         |
| EAN                           | 4048879143196                                                                    |
| eClass                        | 27061801                                                                         |
| minimum order quantity        | 1                                                                                |