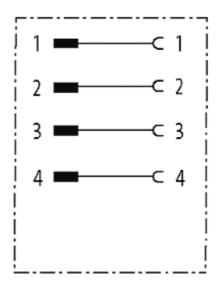

## ADAPTOR M12 MALE/ M8 FEMALE 4 POLE CONF. 1,2,3,4

## Illustration

stay connected

Product may differ from Image

| Form                          |                                                                                  |
|-------------------------------|----------------------------------------------------------------------------------|
| Form                          | 42211                                                                            |
| Technical Data                |                                                                                  |
| Operating voltage             | max. 30 V AC/DC                                                                  |
| Operating current per contact | max. 4 A                                                                         |
| Material group                | IEC 60664-1, category I                                                          |
| Locking of ports              | Screw thread M8/M12 $\times$ 1 mm (recommended torque 0.4/0.6 Nm), self-securing |
| Compression gland             | M8 (SW9), M12 (SW13)                                                             |
| Protection                    | IP67 inserted and tightened (EN 60529)                                           |
| Locking material              | Zinc die casting, matte nickel plated                                            |
| Material                      | PUR                                                                              |
| General data                  |                                                                                  |
| Temperature range             | -25+85 °C                                                                        |
| Test isolation voltage        | 0.8 kVrms                                                                        |
| Pollution Degree              | 3                                                                                |
| Commercial data               |                                                                                  |
| country of origin             | DE                                                                               |
| customs tariff number         | 85369010                                                                         |
| EAN                           | 4048879143196                                                                    |
| eClass                        | 27061801                                                                         |
| minimum order quantity        | 1                                                                                |