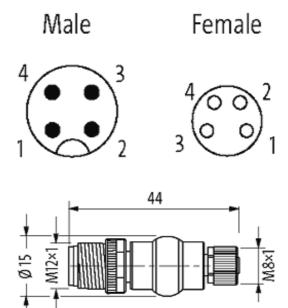

## ADAPTOR M12 MALE/ M8 FEMALE 4 POLE CONF. 1,2,3,4

## Illustration

stay connected

Product may differ from Image

| Form                          |                                                                                  |
|-------------------------------|----------------------------------------------------------------------------------|
| Form                          | 42211                                                                            |
| Technical Data                |                                                                                  |
| Operating voltage             | max. 30 V AC/DC                                                                  |
| Operating current per contact | max. 4 A                                                                         |
| Material group                | IEC 60664-1, category I                                                          |
| Locking of ports              | Screw thread M8/M12 $\times$ 1 mm (recommended torque 0.4/0.6 Nm), self-securing |
| Compression gland             | M8 (SW9), M12 (SW13)                                                             |
| Protection                    | IP67 inserted and tightened (EN 60529)                                           |
| Locking material              | Zinc die casting, matte nickel plated                                            |
| Material                      | PUR                                                                              |
| General data                  |                                                                                  |
| Temperature range             | -25+85 °C                                                                        |
| Test isolation voltage        | 0.8 kVrms                                                                        |
| Pollution Degree              | 3                                                                                |
| Commercial data               |                                                                                  |
| country of origin             | DE                                                                               |
| customs tariff number         | 85369010                                                                         |
| EAN                           | 4048879143196                                                                    |
| eClass                        | 27061801                                                                         |
| minimum order quantity        | 1                                                                                |