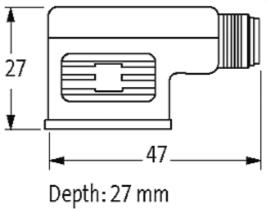

## M12 ADAPTOR ON REAR OF MSUD VALVE PLUG FORM A 18MM

Form A (18 mm) – M12, connector at the rear LED and suppression 3-pole

## Illustration

stay connected

Product may differ from Image