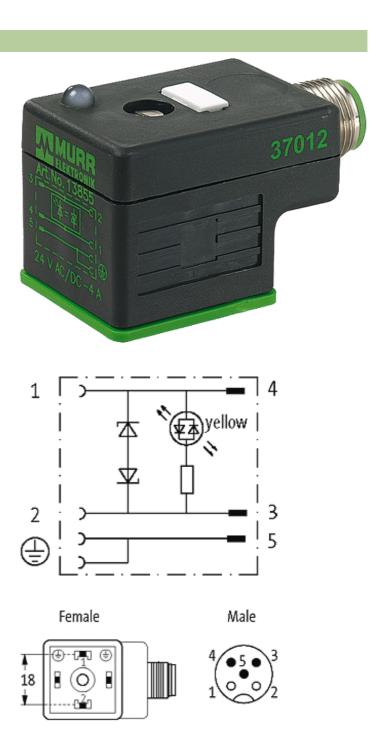

## M12 ADAPTOR ON REAR OF MSUD VALVE PLUG FORM A 18MM

Form A (18 mm) – M12, connector at the rear LED and suppression 3-pole

## Illustration

stay connected

Product may differ from Image

## **Approvals**

| Form                          |                                        |
|-------------------------------|----------------------------------------|
| Form                          | 41421                                  |
| Technical Data                |                                        |
| Operating voltage             | 24 V AC ±20 % / DC ±25 %               |
| Operating current per contact | max. 4 A                               |
| Switch off peak               | max. 55 V                              |
| Locking of ports              | M3 (recommended torque 0.4 Nm)         |
| Protection                    | IP67 inserted and tightened (EN 60529) |
| General data                  |                                        |
| Temperature range             | -25+85 °C                              |
| Commercial data               |                                        |
| country of origin             | CZ                                     |
| customs tariff number         | 85369010                               |
| minimum order quantity        | 1                                      |