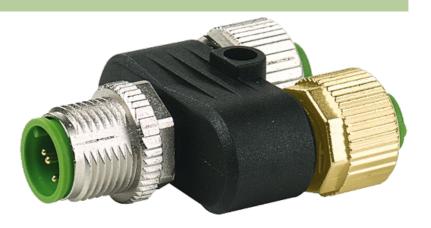

stay connected

## T COUPLER M12 MALE / M12 FEMALE 0°

T-coupler M12 – M12 5-pole Series connection

Plastic housings with good resistance against chemicals and oils. The resistance to aggressive media should be individually tested for your application. Further details on request.

# **Link to Product**

#### Illustration







stay connected





Product may differ from Image

## **Approvals**





### Form

41161

| Technical Data                |                                                                          |
|-------------------------------|--------------------------------------------------------------------------|
| Operating voltage             | max. 60 V AC/DC                                                          |
| Operating current per contact | max. 4 A                                                                 |
| Locking of ports              | Screw thread M12 $\times$ 1 mm (recommended torque 0.6 Nm) self-securing |
| Protection                    | IP67 inserted and tightened (EN 60529)                                   |
| General data                  |