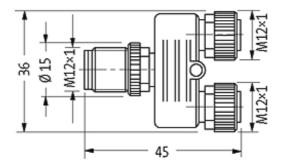

### Form

41161

| Technical Data                |                                                                          |
|-------------------------------|--------------------------------------------------------------------------|
| Operating voltage             | max. 60 V AC/DC                                                          |
| Operating current per contact | max. 4 A                                                                 |
| Locking of ports              | Screw thread M12 $\times$ 1 mm (recommended torque 0.6 Nm) self-securing |
| Protection                    | IP67 inserted and tightened (EN 60529)                                   |
| General data                  |                                                                          |
| Temperature range             | -25+85 °C                                                                |
| Commercial data               |                                                                          |
| country of origin             | DE                                                                       |
| customs tariff number         | 85369010                                                                 |
| minimum order quantity        | 1                                                                        |