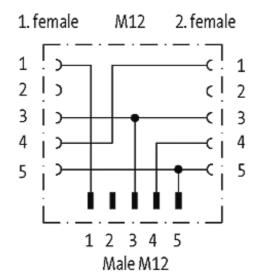

## T COUPLER M12 MALE / M12 FEMALE 0°

T-coupler M12 – M12 5-pole Series connection

Plastic housings with good resistance against chemicals and oils. The resistance to aggressive media should be individually tested for your application. Further details on request.