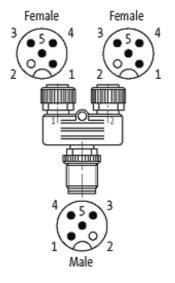

## T COUPLER M12 MALE / M12 FEMALE 0°

T-coupler M12 – M12 5-pole Series connection

Plastic housings with good resistance against chemicals and oils. The resistance to aggressive media should be individually tested for your application. Further details on request.