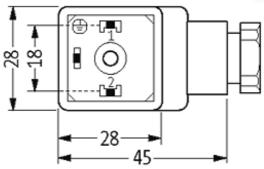

### Form

| വ | 1 | 2 |  |
|---|---|---|--|
|   |   |   |  |

| Technical Data                 |                                         |
|--------------------------------|-----------------------------------------|
| Operating voltage              | 230 V AC/DC ±10 %                       |
| Operating current per contact  | max. 1.5 A                              |
| Connection cross section       | 0.51.5 mm²                              |
| Sealing range (cable diameter) | 68 mm                                   |
| Locking of ports               | M3 (recommended torque 0.4 Nm)          |
| Compression gland              | M16 × 1.5 mm                            |
| Contact figure                 | Cable outlet can be turned in 90° steps |
| Protection                     | IP65 inserted and tightened             |
| General data                   |                                         |
| Temperature range              | -40+60 °C                               |
| Commercial data                |                                         |
| country of origin              | ни                                      |
| customs tariff number          | 85369010                                |
| minimum order quantity         | 1                                       |