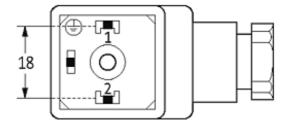

### Form

| വ | 1 | 2 |  |
|---|---|---|--|
|   |   |   |  |

| Technical Data                 |                                         |
|--------------------------------|-----------------------------------------|
| Operating voltage              | 230 V AC/DC ±10 %                       |
| Operating current per contact  | max. 1.5 A                              |
| Connection cross section       | 0.51.5 mm²                              |
| Sealing range (cable diameter) | 68 mm                                   |
| Locking of ports               | M3 (recommended torque 0.4 Nm)          |
| Compression gland              | M16 × 1.5 mm                            |
| Contact figure                 | Cable outlet can be turned in 90° steps |
| Protection                     | IP65 inserted and tightened             |
| General data                   |                                         |
| Temperature range              | -40+60 °C                               |
| Commercial data                |                                         |
| country of origin              | ни                                      |
| customs tariff number          | 85369010                                |
| minimum order quantity         | 1                                       |