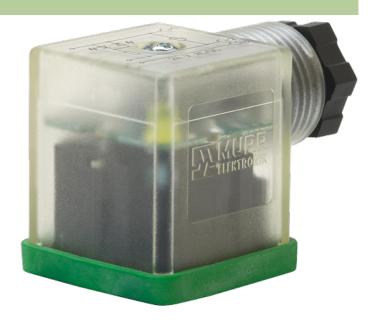

stay connected

# SVS ECO LED VALVE PLUG FORM A 18MM LED VDR 230V

2+PE field-wireable M16x1.5

Form A (18 mm) 230 V AC/DC with LED and VDR metric

# **Link to Product**

## Illustration









stay connected



Height: 31 mm

Product may differ from Image

## **Approvals**



### Form

| വ | 1 | 2 |  |
|---|---|---|--|
|   |   |   |  |

| Technical Data                 |                                         |
|--------------------------------|-----------------------------------------|
| Operating voltage              | 230 V AC/DC ±10 %                       |
| Operating current per contact  | max. 1.5 A                              |
| Connection cross section       | 0.51.5 mm²                              |
| Sealing range (cable diameter) | 68 mm                                   |
| Locking of ports               | M3 (recommended torque 0.4 Nm)          |
| Compression gland              | M16 × 1.5 mm                            |
| Contact figure