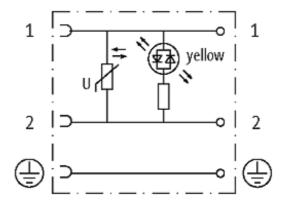

### Form

| വ | 1 | 2 |  |
|---|---|---|--|
|   |   |   |  |

| Technical Data                 |                                         |
|--------------------------------|-----------------------------------------|
| Operating voltage              | 230 V AC/DC ±10 %                       |
| Operating current per contact  | max. 1.5 A                              |
| Connection cross section       | 0.51.5 mm²                              |
| Sealing range (cable diameter) | 68 mm                                   |
| Locking of ports               | M3 (recommended torque 0.4 Nm)          |
| Compression gland              | M16 × 1.5 mm                            |
| Contact figure                 | Cable outlet can be turned in 90° steps |
| Protection                     | IP65 inserted and tightened             |
| General data                   |                                         |
| Temperature range              | -40+60 °C                               |
| Commercial data                |                                         |
| country of origin              | ни                                      |
| customs tariff number          | 85369010                                |
| minimum order quantity         | 1                                       |