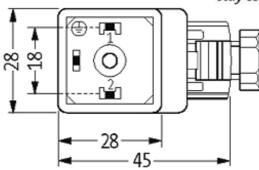

## Illustration

stay connected

Height: 41 mm

Product may differ from Image

## **Approvals**

| Form                          |                                                                     |
|-------------------------------|---------------------------------------------------------------------|
| Form                          | 29101                                                               |
| General data                  |                                                                     |
| Temperature range             | -20+60 °C                                                           |
| Technical Data                |                                                                     |
| Operating voltage             | 110 V AC/DC (95121 V AC/DC)                                         |
| Operating current per contact | max. 4 A                                                            |
| Switch off peak               | max. 250 V                                                          |
| Max. power (W)                | max. 100 W(VA)                                                      |
| Connection cross section      | 4 mm <sup>2</sup> single core, with ferrule end 1.5 mm <sup>2</sup> |
| Sealing range (cable Ø)       | 68 mm                                                               |
| Locking of ports              | M3 (recommended torque 0.4 Nm)                                      |
| Compression gland             | PG9; (PG11, NPT 1/2" on request)                                    |
| Protection                    | IP65 inserted and tightened (EN 60529), with gland                  |
| Commercial data               |                                                                     |
| country of origin             | CZ                                                                  |
| customs tariff number         | 85369010                                                            |
| minimum order quantity        | 1                                                                   |