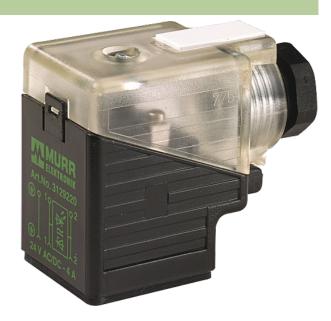

## **SVS VALVE PLUG FORM A 18MM FIELD-WIREABLE**

110V LED+VDR PG9

Form A (18 mm) 110 V AC/DC with LED and VDR PG9 (SW19)

## Illustration

stay connected

Height: 41 mm

Product may differ from Image