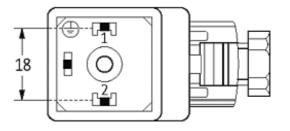

## Illustration

stay connected

Height: 41 mm

Product may differ from Image

## **Approvals**

| Form                          |                                                                     |
|-------------------------------|---------------------------------------------------------------------|
| Form                          | 29101                                                               |
| General data                  |                                                                     |
| Temperature range             | -20+60 °C                                                           |
| Technical Data                |                                                                     |
| Operating voltage             | 110 V AC/DC (95121 V AC/DC)                                         |
| Operating current per contact | max. 4 A                                                            |
| Switch off peak               | max. 250 V                                                          |
| Max. power (W)                | max. 100 W(VA)                                                      |
| Connection cross section      | 4 mm <sup>2</sup> single core, with ferrule end 1.5 mm <sup>2</sup> |
| Sealing range (cable Ø)       | 68 mm                                                               |
| Locking of ports              | M3 (recommended torque 0.4 Nm)                                      |
| Compression gland             | PG9; (PG11, NPT 1/2" on request)                                    |
| Protection                    | IP65 inserted and tightened (EN 60529), with gland                  |
| Commercial data               |                                                                     |
| country of origin             | CZ                                                                  |
| customs tariff number         | 85369010                                                            |
| minimum order quantity        | 1                                                                   |