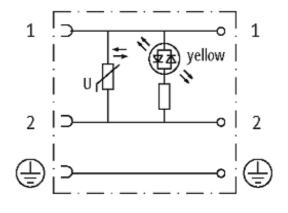

## **SVS VALVE PLUG FORM A 18MM FIELD-WIREABLE**

110V LED+VDR PG9

Form A (18 mm) 110 V AC/DC with LED and VDR PG9 (SW19)

## **Approvals**

| Form                          |                                                                     |
|-------------------------------|---------------------------------------------------------------------|
| Form                          | 29101                                                               |
| General data                  |                                                                     |
| Temperature range             | -20+60 °C                                                           |
| Technical Data                |                                                                     |
| Operating voltage             | 110 V AC/DC (95121 V AC/DC)                                         |
| Operating current per contact | max. 4 A                                                            |
| Switch off peak               | max. 250 V                                                          |
| Max. power (W)                | max. 100 W(VA)                                                      |
| Connection cross section      | 4 mm <sup>2</sup> single core, with ferrule end 1.5 mm <sup>2</sup> |
| Sealing range (cable Ø)       | 68 mm                                                               |
| Locking of ports              | M3 (recommended torque 0.4 Nm)                                      |
| Compression gland             | PG9; (PG11, NPT 1/2" on request)                                    |
| Protection                    | IP65 inserted and tightened (EN 60529), with gland                  |
| Commercial data               |                                                                     |
| country of origin             | CZ                                                                  |
| customs tariff number         | 85369010                                                            |
| minimum order quantity        | 1                                                                   |