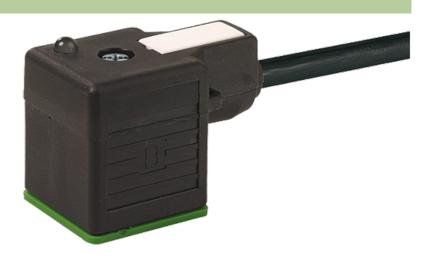

### **MSUD VALVE PLUG FORM A 18MM**

PVC 3X0.75 black 5m

Form A (18 mm) 230 V AC/DC with LED and suppression

Further cable lengths on request. Plastic housings with good resistance against chemicals and oils. The resistance to aggressive media should be individually tested for your application. Further details on request.

#### Illustration

stay connected

Product may differ from Image