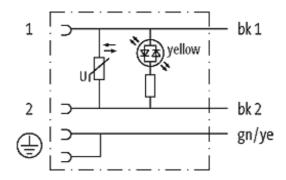

### **MSUD VALVE PLUG FORM A 18MM**

PVC 3X0.75 black 5m

Form A (18 mm) 230 V AC/DC with LED and suppression

Further cable lengths on request. Plastic housings with good resistance against chemicals and oils. The resistance to aggressive media should be individually tested for your application. Further details on request.

## **Approvals**

| Form                          |                                       |
|-------------------------------|---------------------------------------|
| Form                          | 18061                                 |
| Technical Data                |                                       |
| Operating voltage             | 230 V AC/DC ±10 %                     |
| Operating current per contact | max. 4 A                              |
| Switch off peak               | max. 560 V                            |
| Switch off delay time         | max. 20 ms                            |
| Locking of ports              | M3 (recommended torque 0.4 Nm)        |
| Housing                       | Black plastic (gray on request)       |
| Cables                        |                                       |
| Cable number                  | 616                                   |
| No./diameter of wires         | 3 × 0.75 mm²                          |
| Wire isolation                | PVC (bk num, gnye)                    |
| Jacket Color                  | black                                 |
| Shore hardness outer jacket   | 80 ± 5A                               |
| Material (jacket)             | PVC                                   |
| Outer Ø                       | approx. 5.9 mm                        |
| Bend radius (fixed)           | 5 × outer Ø                           |
| Bend radius (moving)          | 10 × outer Ø                          |
| Temperature range (fixed)     | -30+70 °C                             |
| Temperature range (mobile)    | -5+70 °C                              |
| General data                  |                                       |
| Temperature range             | -25+85 °C, depending on cable quality |
| Commercial data               |                                       |
| country of origin             | CZ                                    |