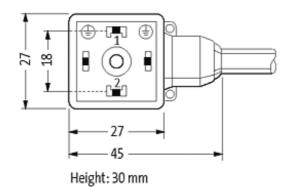

## **Approvals**

| Form                          |                                       |
|-------------------------------|---------------------------------------|
| Form                          | 18061                                 |
| Technical Data                |                                       |
| Operating voltage             | 230 V AC/DC ±10 %                     |
| Operating current per contact | max. 4 A                              |
| Switch off peak               | max. 560 V                            |
| Switch off delay time         | max. 20 ms                            |
| Locking of ports              | M3 (recommended torque 0.4 Nm)        |
| Housing                       | Black plastic (gray on request)       |
| Cables                        |                                       |
| Cable number                  | 616                                   |
| No./diameter of wires         | 3 × 0.75 mm²                          |
| Wire isolation                | PVC (bk num, gnye)                    |
| Jacket Color                  | black                                 |
| Shore hardness outer jacket   | 80 ± 5A                               |
| Material (jacket)             | PVC                                   |
| Outer Ø                       | approx. 5.9 mm                        |
| Bend radius (fixed)           | 5 × outer Ø                           |
| Bend radius (moving)          | 10 × outer Ø                          |
| Temperature range (fixed)     | -30+70 °C                             |
| Temperature range (mobile)    | -5+70 °C                              |
| General data                  |                                       |
| Temperature range             | -25+85 °C, depending on cable quality |
| Commercial data               |                                       |
| country of origin             | CZ                                    |