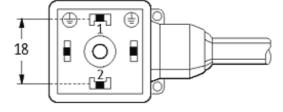

## **Approvals**

| Form                          |                                       |
|-------------------------------|---------------------------------------|
| Form                          | 18061                                 |
| Technical Data                |                                       |
| Operating voltage             | 230 V AC/DC ±10 %                     |
| Operating current per contact | max. 4 A                              |
| Switch off peak               | max. 560 V                            |
| Switch off delay time         | max. 20 ms                            |
| Locking of ports              | M3 (recommended torque 0.4 Nm)        |
| Housing                       | Black plastic (gray on request)       |
| Cables                        |                                       |
| Cable number                  | 616                                   |
| No./diameter of wires         | 3 × 0.75 mm²                          |
| Wire isolation                | PVC (bk num, gnye)                    |
| Jacket Color                  | black                                 |
| Shore hardness outer jacket   | 80 ± 5A                               |
| Material (jacket)             | PVC                                   |
| Outer Ø                       | approx. 5.9 mm                        |
| Bend radius (fixed)           | 5 × outer Ø                           |
| Bend radius (moving)          | 10 × outer Ø                          |
| Temperature range (fixed)     | -30+70 °C                             |
| Temperature range (mobile)    | -5+70 °C                              |
| General data                  |                                       |
| Temperature range             | -25+85 °C, depending on cable quality |
| Commercial data               |                                       |
| country of origin             | CZ                                    |