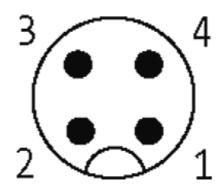

# MOSA M12 FEMALE 0° FIELD-WIREABLE (IDC)

4-pol., 0,14-0,34mm<sup>2</sup>

Female straight

4-pole

Connection cross section: 0.14...0.34 mm<sup>2</sup>

The resistance to aggressive media should be individually tested for your application. Further details on request.

### **Approvals**

| Technical Data                 |                                                                          |
|--------------------------------|--------------------------------------------------------------------------|
| Operating voltage              | max. 32 V AC/DC                                                          |
| Operating current per contact  | max. 4 A                                                                 |
| Connection cross section       | 0.140.34 mm² (conductor diameter min. 0.1 mm)                            |
| Sealing range (cable diameter) | 2.95.1 mm                                                                |
| Wire isolation                 | PVC, PP, TPE                                                             |
| Outer wire diameter            | 1.01.6 mm                                                                |
| Locking of ports               | Screw thread M12 $\times$ 1 mm (recommended torque 0.6 Nm) self-securing |
| Protection                     | IP67 inserted and tightened (EN 60529)                                   |
| Form                           |                                                                          |
|                                | 12611                                                                    |
| General data                   |                                                                          |
| Temperature range              | -25+85 °C                                                                |
| Commercial data                |                                                                          |