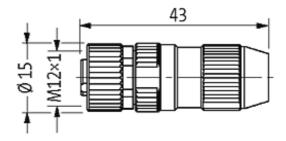

### **Approvals**

| Technical Data                 |                                                                          |
|--------------------------------|--------------------------------------------------------------------------|
| Operating voltage              | max. 32 V AC/DC                                                          |
| Operating current per contact  | max. 4 A                                                                 |
| Connection cross section       | 0.140.34 mm² (conductor diameter min. 0.1 mm)                            |
| Sealing range (cable diameter) | 2.95.1 mm                                                                |
| Wire isolation                 | PVC, PP, TPE                                                             |
| Outer wire diameter            | 1.01.6 mm                                                                |
| Locking of ports               | Screw thread M12 $\times$ 1 mm (recommended torque 0.6 Nm) self-securing |
| Protection                     | IP67 inserted and tightened (EN 60529)                                   |
| Form                           |                                                                          |
|                                | 12611                                                                    |
| General data                   |                                                                          |
| Temperature range              | -25+85 °C                                                                |
| Commercial data                |                                                                          |