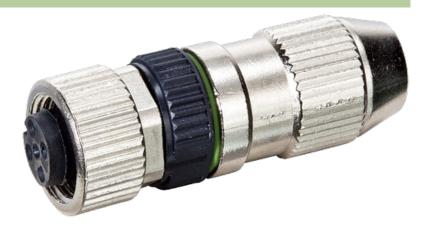

stay connected

# MOSA M12 FEMALE 0° FIELD-WIREABLE (IDC)

4-pol., 0,14-0,34mm<sup>2</sup>

Female straight

4-pole

Connection cross section: 0.14...0.34 mm<sup>2</sup>

The resistance to aggressive media should be individually tested for your application. Further details on request.

## **Link to Product**

### Illustration



# **Female**





stay connected





Product may differ from Image

### **Approvals**





| Technical Data                 |                                                                          |
|--------------------------------|--------------------------------------------------------------------------|
| Operating voltage              | max. 32 V AC/DC                                                          |
| Operating current per contact  | max. 4 A                                                                 |
| Connection cross section       | 0.140.34 mm² (conductor diameter min. 0.1 mm)                            |
| Sealing range (cable diameter) | 2.95.1 mm                                                                |
| Wire isolation                 | PVC, PP, TP