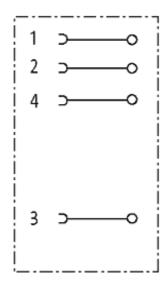

# MOSA M12 FEMALE 0° FIELD-WIREABLE (IDC)

4-pol., 0,14-0,34mm<sup>2</sup>

Female straight

4-pole

Connection cross section: 0.14...0.34 mm<sup>2</sup>

The resistance to aggressive media should be individually tested for your application. Further details on request.

### **Approvals**

| Technical Data                 |                                                                          |
|--------------------------------|--------------------------------------------------------------------------|
| Operating voltage              | max. 32 V AC/DC                                                          |
| Operating current per contact  | max. 4 A                                                                 |
| Connection cross section       | 0.140.34 mm² (conductor diameter min. 0.1 mm)                            |
| Sealing range (cable diameter) | 2.95.1 mm                                                                |
| Wire isolation                 | PVC, PP, TPE                                                             |
| Outer wire diameter            | 1.01.6 mm                                                                |
| Locking of ports               | Screw thread M12 $\times$ 1 mm (recommended torque 0.6 Nm) self-securing |
| Protection                     | IP67 inserted and tightened (EN 60529)                                   |
| Form                           |                                                                          |
|                                | 12611                                                                    |
| General data                   |                                                                          |
| Temperature range              | -25+85 °C                                                                |
| Commercial data                |                                                                          |