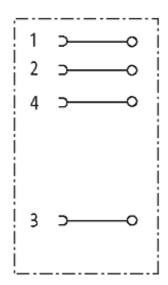

# MOSA M12 FEMALE 0° FIELD-WIREABLE (IDC)

4-pol. 0.25...0.5mm<sup>2</sup>

Female straight

4-pole

Connection cross section: 0.25...0.5 mm<sup>2</sup>

Art.-No. 7005 - M12 Lite - (plastic hexagonal screw) on request

### **Form**

12601

| max. 32 V AC/DC                                                          |
|--------------------------------------------------------------------------|
| max. 4 A                                                                 |
| 0.250.5 mm² (conductor diameter min. 0.1 mm)                             |
| 45.1 mm                                                                  |
| PVC, PP, TPE                                                             |
| 1.21.6 mm                                                                |
| Screw thread M12 $\times$ 1 mm (recommended torque 0.6 Nm) self-securing |
| IP67 inserted and tightened (EN 60529)                                   |
|                                                                          |
| -25+85 °C                                                                |
| 51×15×15 mm                                                              |
|                                                                          |
|                                                                          |