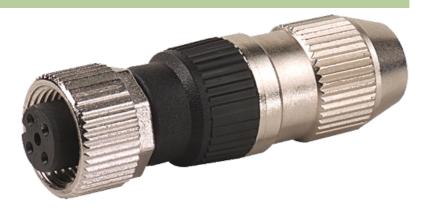

# MOSA M12 FEMALE 0° FIELD-WIREABLE (IDC)

4-pol. 0.25...0.5mm<sup>2</sup>

Female straight

4-pole

Connection cross section: 0.25...0.5 mm<sup>2</sup>

Art.-No. 7005 - M12 Lite - (plastic hexagonal screw) on request

# **Female**

Product may differ from Image