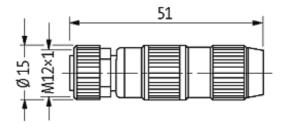

### **Form**

12601

| max. 32 V AC/DC                                                          |
|--------------------------------------------------------------------------|
| max. 4 A                                                                 |
| 0.250.5 mm² (conductor diameter min. 0.1 mm)                             |
| 45.1 mm                                                                  |
| PVC, PP, TPE                                                             |
| 1.21.6 mm                                                                |
| Screw thread M12 $\times$ 1 mm (recommended torque 0.6 Nm) self-securing |
| IP67 inserted and tightened (EN 60529)                                   |
|                                                                          |
| -25+85 °C                                                                |
| 51×15×15 mm                                                              |
|                                                                          |
|                                                                          |