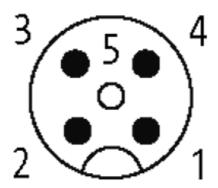

# MOSA M12 FEMALE 0° FIELD-WIREABLE (IDC)

4-pol. 0.25...0.5mm<sup>2</sup>

Female straight

4-pole

Connection cross section: 0.25...0.5 mm<sup>2</sup>

Art.-No. 7005 - M12 Lite - (plastic hexagonal screw) on request

### **Form**

12601

| max. 32 V AC/DC                                                          |
|--------------------------------------------------------------------------|
| max. 4 A                                                                 |
| 0.250.5 mm² (conductor diameter min. 0.1 mm)                             |
| 45.1 mm                                                                  |
| PVC, PP, TPE                                                             |
| 1.21.6 mm                                                                |
| Screw thread M12 $\times$ 1 mm (recommended torque 0.6 Nm) self-securing |
| IP67 inserted and tightened (EN 60529)                                   |
|                                                                          |
| -25+85 °C                                                                |
| 51×15×15 mm                                                              |
|                                                                          |
|                                                                          |