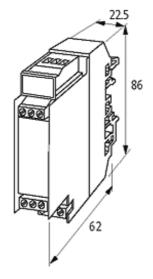

## Product may differ from Image

| General data           |                                           |
|------------------------|-------------------------------------------|
| Connection             | Screw terminals: max. 4 mm <sup>2</sup>   |
| Mounting method        | DIN-rail mountable TH35 or G32 (EN 60715) |
| Temperature range      | -20+60 °C                                 |
| Dimensions H × W × D   | 86×22.5×62 mm                             |
| Commercial data        |                                           |
| country of origin      | CZ                                        |
| customs tariff number  | 85411000                                  |
| minimum order quantity | 1                                         |