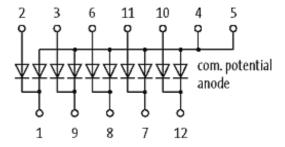

## MKS-LDP 5/1300 - 1 M DIODE MODULES

Mounting rail / screw-type terminal

Universal diode 1300 V, 1 A 5 pair of diodes Common potential anode

Pairs of joined diodes with common control for lamp test