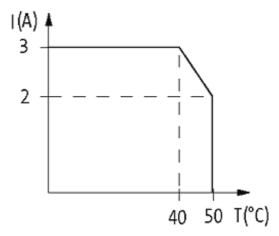

## Product may differ from Image

| Input                              |                                                        |
|------------------------------------|--------------------------------------------------------|
| Voltage range ON                   | 1530 V DC                                              |
| Voltage range OFF                  | 05 V DC                                                |
| Input current                      | 10 mA                                                  |
| LED display                        | LED (yellow): right running; LED (green): left running |
| General data                       |                                                        |
| Test isolation voltage             | no galvanic separation                                 |
| Mounting method                    | DIN-rail mountable TH35 or G32 (EN 60715)              |
| Housing                            | Black plastic, flame retardant                         |
| Temperature range                  | 0+50 °C                                                |
| Dimensions H × W × D               | 70×12.4×80 mm                                          |
| Output                             |                                                        |
| Switching voltage                  | 19.230 V DC                                            |
| Switching current per output       | max. 3 A                                               |
| Highest current                    | approx. 6 A for 100 ms                                 |
| Saturation voltage (across output) | max. 1.4 V DC                                          |
| Leakage current (output is open)   | max. 10 mA                                             |