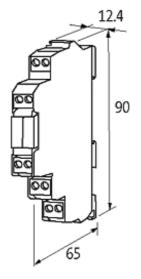

## Product may differ from Image

| Input                              |                                                        |
|------------------------------------|--------------------------------------------------------|
| Voltage range ON                   | 1530 V DC                                              |
| Voltage range OFF                  | 05 V DC                                                |
| Input current                      | 10 mA                                                  |
| LED display                        | LED (yellow): right running; LED (green): left running |
| General data                       |                                                        |
| Test isolation voltage             | no galvanic separation                                 |
| Mounting method                    | DIN-rail mountable TH35 or G32 (EN 60715)              |
| Housing                            | Black plastic, flame retardant                         |
| Temperature range                  | 0+50 °C                                                |
| Dimensions H × W × D               | 70×12.4×80 mm                                          |
| Output                             |                                                        |
| Switching voltage                  | 19.230 V DC                                            |
| Switching current per output       | max. 3 A                                               |
| Highest current                    | approx. 6 A for 100 ms                                 |
| Saturation voltage (across output) | max. 1.4 V DC                                          |
| Leakage current (output is open)   | max. 10 mA                                             |