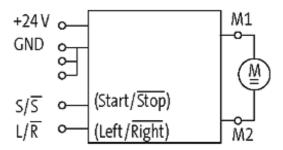

## **DC-MOTOR COMMUTATING CIRCUIT**

IN: 24 VDC - OUT: 24 VDC / 3 A

Transistor 3 A 24 V DC Screw terminals