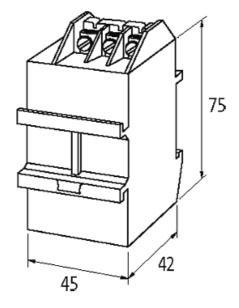

## Product may differ from Image

| Technical Data         |                                         |
|------------------------|-----------------------------------------|
| Frequency              | 5060 Hz                                 |
| Material               | Flame retardant plastic acc. to (UL 94) |
| Potting compound       | 2-component epoxy                       |
| General data           |                                         |
| Connection             | 3-pole terminal, 2 × 0.752.5 mm², M4    |
| Dimensions H × W × D   | 75×45×42                                |
| Temperature range      | -20+60 °C                               |
| Commercial data        |                                         |
| country of origin      | cz                                      |
| customs tariff number  | 85363010                                |
| minimum order quantity | 1                                       |