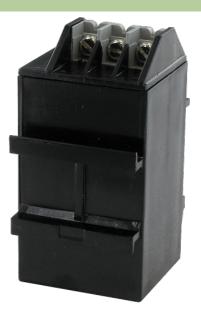

## Illustration

RC

## Product may differ from Image

| Technical Data         |                                         |
|------------------------|-----------------------------------------|
| Frequency              | 5060 Hz                                 |
| Material               | Flame retardant plastic acc. to (UL 94) |
| Potting compound       | 2-component epoxy                       |
| General data           |                                         |
| Connection             | 3-pole terminal, 2 × 0.752.5 mm², M4    |
| Dimensions H × W × D   | 75×45×42                                |
| Temperature range      | -20+60 °C                               |
| Commercial data        |                                         |
| country of origin      | cz                                      |
| customs tariff number  | 85363010                                |
| minimum order quantity | 1                                       |