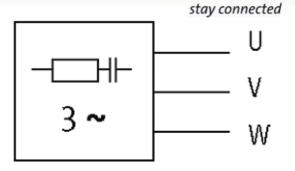

stay connected

## **MOTOR SUPPRESSOR**

RC, 3x575VAC/20kW

Suppressors for other voltages, frequencies, and motor ratings available on request. Do not use RC motor suppressors with frequency inverters.

## Product may differ from Image

| Technical Data         |                                         |
|------------------------|-----------------------------------------|
| Frequency              | 5060 Hz                                 |
| Material               | Flame retardant plastic acc. to (UL 94) |
| Potting compound       | 2-component epoxy                       |
| General data           |                                         |
| Connection             | 3-pole terminal, 2 × 0.752.5 mm², M4    |
| Dimensions H × W × D   | 75×45×42                                |
| Temperature range      | -20+60 °C                               |
| Commercial data        |                                         |
| country of origin      | cz                                      |
| customs tariff number  | 85363010                                |
| minimum order quantity | 1                                       |