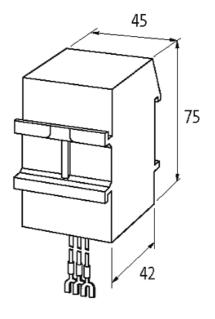

## **Approvals**

| Technical Data         |                                                                                       |
|------------------------|---------------------------------------------------------------------------------------|
| Material               | Flame retardant plastic acc. to (UL 94)                                               |
| Potting compound       | 2-component epoxy                                                                     |
| Frequency              | 5060 Hz                                                                               |
| General data           |                                                                                       |
| Dimensions H × W × D   | 75×45×42 mm                                                                           |
| Temperature range      | -20+60 °C                                                                             |
| Connection             | approx. 300 mm, single cores 1.5 mm $^{2}$ , with self-securing fork terminal ends M4 |
| Commercial data        |                                                                                       |
| country of origin      | CZ                                                                                    |
| customs tariff number  | 85363010                                                                              |
| minimum order quantity | 1                                                                                     |