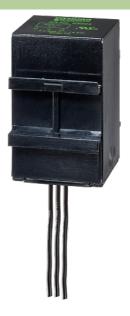

stay connected

## **MOTOR SUPPRESSOR**

RC, 3x500VAC/4kW

 $3 \times 500 \text{ V AC} +10 \%$  RC

Suppressors for other voltages, frequencies, and motor ratings available on request. Do not use RC motor suppressors with frequency inverters.  $3 \times 500 \text{ V AC} + 10 \%$ 

## **Link to Product**

## Illustration









RC

Product may differ from Image

## **Approvals**



| Technical Data         |                                                                                       |
|------------------------|---------------------------------------------------------------------------------------|
| Material               | Flame retardant plastic acc. to (UL 94)                                               |
| Potting compound       | 2-component epoxy                                                                     |
| Frequency              | 5060 Hz                                                                               |
| General data           |                                                                                       |
| Dimensions H × W × D   | 75×45×42 mm