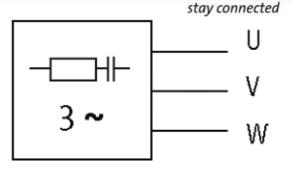

stay connected

## **MOTOR SUPPRESSOR**

RC, 3x500VAC/4kW

 $3 \times 500 \text{ V AC} +10 \%$  RC

Suppressors for other voltages, frequencies, and motor ratings available on request. Do not use RC motor suppressors with frequency inverters.  $3 \times 500 \text{ V AC} + 10 \%$ 